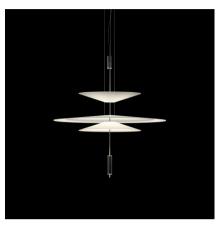

# Flamingo

### 1530

Design By Antoni Arola

The designer Antoni Arola has created the Flamingo lamps collection for Vibia. A collection of pendant lights that provides an ambient light through a thermoplastic translucent diffuser which performs like a spotlight thanks to its LED light source.