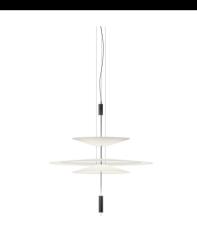

# Flamingo

### 1530

Design By Antoni Arola

The designer Antoni Arola has created the Flamingo lamps collection for Vibia. A collection of pendant lights that provides an ambient light through a thermoplastic translucent diffuser which performs like a spotlight thanks to its LED light source.